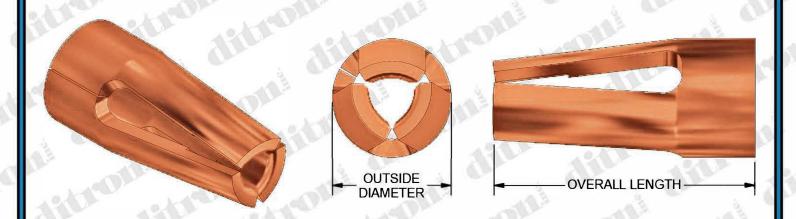

## THREE FINGER CLIPS (METRIC)

| PART<br>NUMBER | DUTSIDE<br>DIAMETER | OVERALL<br>LENGTH | OPERATING<br>RANGE<br>PIN DIA. | TEST<br>PIN<br>DIAMETER | MAXIMUM<br>INSERTION<br>FORCE | MINIMUM<br>WITHDRAWAL<br>FORCE |
|----------------|---------------------|-------------------|--------------------------------|-------------------------|-------------------------------|--------------------------------|
| DT-1*          | .787                | 1.905             | .381508                        | .432                    | 80 GM                         | 15 GM                          |
| DT-1L*         | .787                | 1.905             | .381533                        | .457                    | 90 GM                         | 14 GM                          |
| DT-2           | .813                | 1.270             | .381457                        | .432                    | 400 GM                        | 100 GM                         |
| DT-3           | .787                | 1.905             | .381508                        | .432                    | 42 GM                         | 14 GM                          |
| DT-3X          | .787                | 1.905             | .381533                        | .457                    | 30 GM                         | 10 GM                          |
| DT-4           | .5969               | 1.651             | .178330                        | .279                    | 30 GM                         | 9 GM                           |
| DT-5           | .4978               | 1.346             | .152279                        | .203                    | 30 GM                         | 10 GM                          |