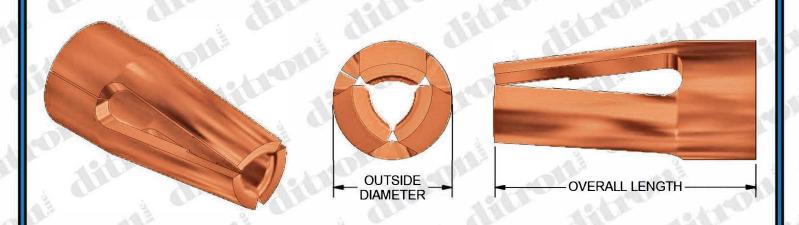

## THREE FINGER CLIPS

| PART<br>NUMBER | DUTSIDE<br>DIAMETER | OVERALL<br>LENGTH | OPERATING<br>RANGE<br>PIN DIA. | TEST<br>PIN<br>DIAMETER | MAXIMUM<br>INSERTION<br>FORCE | MINIMUM<br>WITHDRAWAL<br>FORCE |
|----------------|---------------------|-------------------|--------------------------------|-------------------------|-------------------------------|--------------------------------|
| DT-1*          | .031                | .075              | .015020                        | .017                    | 80 GM                         | 15 GM                          |
| DT-1L*         | .031                | .075              | .015021                        | .018                    | 90 GM                         | 14 GM                          |
| DT-2           | .032                | .050              | .015018                        | .017                    | 400 GM                        | 100 GM                         |
| DT-3           | .031                | .075              | .015020                        | .017                    | 42 GM                         | 14 GM                          |
| DT-3X          | .031                | .075              | .015021                        | .018                    | 30 GM                         | 10 GM                          |
| DT-4           | .0235               | .065              | .007013                        | .011                    | 30 GM                         | 9 GM                           |
| DT-5           | .0196               | .053              | .006011                        | .008                    | 30 GM                         | 10 GM                          |